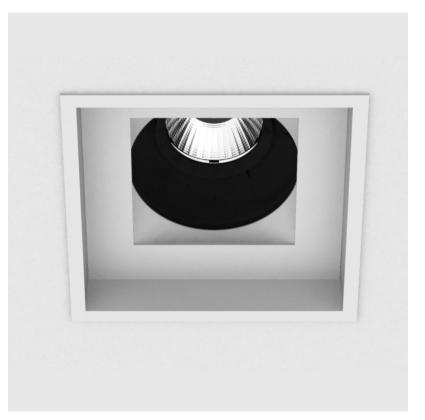

# **BIONIQ SQUARE ADJUSTABLE RECESSED**

### GENERAL

| Series: Bioniq                                                                                                                               |       |
|----------------------------------------------------------------------------------------------------------------------------------------------|-------|
| Subseries: Bioniq Square Adjustable                                                                                                          |       |
| Brand: Prolicht                                                                                                                              |       |
| Division: Architectural                                                                                                                      |       |
| Mounting Type: Recessed                                                                                                                      |       |
| Mounting Location: Ceiling                                                                                                                   |       |
| Subcategory: Downlight                                                                                                                       |       |
| PHYSICAL                                                                                                                                     |       |
| Shape: Square                                                                                                                                |       |
| Length (mm): 119                                                                                                                             |       |
| Length (in): 4 <sup>11</sup> / <sub>16</sub>                                                                                                 |       |
| Width (mm): 119                                                                                                                              |       |
| Width (in): 4 <sup>11</sup> / <sub>16</sub>                                                                                                  |       |
| Depth (mm): 132                                                                                                                              |       |
| Depth (in): $5^{3}_{16}$                                                                                                                     |       |
| Ceiling Thickness (mm): 10 / 12.5 / 15                                                                                                       |       |
| Ceiling Thickness (in): 3/8 or 1/2 or 9/16                                                                                                   |       |
| Min. Recessing Depth (mm): 200                                                                                                               |       |
| Min. Recessing Depth (in): 7 <sup>7</sup> / <sub>8</sub>                                                                                     |       |
| Light Distribution: Adjustable / Downlight                                                                                                   |       |
| Weight (kg): 0.544                                                                                                                           |       |
| Weight (lbs): 1.2                                                                                                                            |       |
| Fixture Finish: SSR / BKV / CWI / CRY / HAB / LAG / UFT / ITA / RUA /                                                                        | RUR / |
| $\rm MIC$ / $\rm FTG$ / $\rm MYG$ / $\rm TWT$ / $\rm LOD$ / $\rm PUS$ / $\rm FRO$ / $\rm FUP$ / $\rm KIA$ / $\rm POP$ / $\rm BLS$ / $\rm SI$ | PG /  |
| MEY / GOH / GUM / CHC / COM / ABZ / JAG / OBR / MOS / ROR                                                                                    |       |
| Fixture Material: Aluminum Die Cast                                                                                                          |       |
| Cut-out Measurements: 114mm / 4 1/2" x 114mm / 4 1/2"                                                                                        |       |
| ELECTRICAL                                                                                                                                   |       |
| Lamp Type: LED (Zhaga Standard)                                                                                                              |       |
| Input Wattage (W): 13.2 / 16.5                                                                                                               |       |
| Total Output Wattage (W): 12 / 14                                                                                                            |       |
| Dimming: Tri-Mode (Non-Dimming and Phase Dimming (120Vac or and 0-10V Dimming)                                                               | ıly)  |
| Driver Included: No                                                                                                                          |       |
| Driver Location: Recessed Housing                                                                                                            |       |
| Driver Type: Constant Current - Universal                                                                                                    |       |
| Driver Class: Class 2                                                                                                                        |       |
| Housing: See components                                                                                                                      |       |
| Input Voltage (V): 120 - 277                                                                                                                 |       |
| Constant Current (MA): 350                                                                                                                   |       |
| LED                                                                                                                                          |       |
| Number of LEDs: 1                                                                                                                            |       |
|                                                                                                                                              |       |