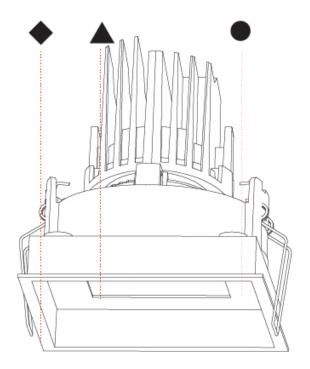

#### A35359-

base number Color Finishes Finishes Temperature (Diamond) (Triangle)

1. To build a product code in our configurator select the specify button on the base model # product page

2. To build a manual product code on this datasheet choose from the options listed below in blue font and add the suffix to the base model #

#### A35365-

| base number | Color       | Finishes  | Finishes   | Finishes |
|-------------|-------------|-----------|------------|----------|
|             | Temperature | (Diamond) | (Triangle) | (Circle) |

К

30°

355°

10|15mm

x 114mm

x 4 1/2

150mm

5 %