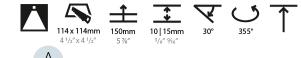

### GENERAL

| Series: Bioniq                                                                                                                               |       |
|----------------------------------------------------------------------------------------------------------------------------------------------|-------|
| Subseries: Bioniq Square Adjustable                                                                                                          |       |
| Brand: Prolicht                                                                                                                              |       |
| Division: Architectural                                                                                                                      |       |
| Mounting Type: Recessed                                                                                                                      |       |
| Mounting Location: Ceiling                                                                                                                   |       |
| Subcategory: Downlight                                                                                                                       |       |
| PHYSICAL                                                                                                                                     |       |
| Shape: Square                                                                                                                                |       |
| Length (mm): 119                                                                                                                             |       |
| Length (in): 4 <sup>11</sup> / <sub>16</sub>                                                                                                 |       |
| Width (mm): 119                                                                                                                              |       |
| Width (in): 4 <sup>11</sup> / <sub>16</sub>                                                                                                  |       |
| Depth (mm): 132                                                                                                                              |       |
| Depth (in): $5^{3}_{16}$                                                                                                                     |       |
| Ceiling Thickness (mm): 10 / 12.5 / 15                                                                                                       |       |
| Ceiling Thickness (in): 3/8 or 1/2 or 9/16                                                                                                   |       |
| Min. Recessing Depth (mm): 200                                                                                                               |       |
| Min. Recessing Depth (in): 7 <sup>7</sup> / <sub>8</sub>                                                                                     |       |
| Light Distribution: Adjustable / Downlight                                                                                                   |       |
| Weight (kg): 0.544                                                                                                                           |       |
| Weight (lbs): 1.2                                                                                                                            |       |
| Fixture Finish: SSR / BKV / CWI / CRY / HAB / LAG / UFT / ITA / RUA /                                                                        | RUR / |
| $\rm MIC$ / $\rm FTG$ / $\rm MYG$ / $\rm TWT$ / $\rm LOD$ / $\rm PUS$ / $\rm FRO$ / $\rm FUP$ / $\rm KIA$ / $\rm POP$ / $\rm BLS$ / $\rm SI$ | PG /  |
| MEY / GOH / GUM / CHC / COM / ABZ / JAG / OBR / MOS / ROR                                                                                    |       |
| Fixture Material: Aluminum Die Cast                                                                                                          |       |
| Cut-out Measurements: 114mm / 4 1/2" x 114mm / 4 1/2"                                                                                        |       |
| ELECTRICAL                                                                                                                                   |       |
| Lamp Type: LED (Zhaga Standard)                                                                                                              |       |
| Input Wattage (W): 13.2 / 16.5                                                                                                               |       |
| Total Output Wattage (W): 12 / 14                                                                                                            |       |
| Dimming: Tri-Mode (Non-Dimming and Phase Dimming (120Vac or and 0-10V Dimming)                                                               | ıly)  |
| Driver Included: No                                                                                                                          |       |
| Driver Location: Recessed Housing                                                                                                            |       |
| Driver Type: Constant Current - Universal                                                                                                    |       |
| Driver Class: Class 2                                                                                                                        |       |
| Housing: See components                                                                                                                      |       |
| Input Voltage (V): 120 - 277                                                                                                                 |       |
| Constant Current (MA): 350                                                                                                                   |       |
| LED                                                                                                                                          |       |
| Number of LEDs: 1                                                                                                                            |       |
|                                                                                                                                              |       |

### GENERAL

| Series: Bioniq                                                                                                                                                                                                                                                                                                                                                                                                                                                                                                                                                                                                                                                                                                                                                                                                                                                                                                                                                                                                                                                                                                                                                                                                                                                                                                                                                                                                                                                                                                                                                                                                                                                                                                                                                                                                                                                                                                                                                                                                                                                                                                                 |
|--------------------------------------------------------------------------------------------------------------------------------------------------------------------------------------------------------------------------------------------------------------------------------------------------------------------------------------------------------------------------------------------------------------------------------------------------------------------------------------------------------------------------------------------------------------------------------------------------------------------------------------------------------------------------------------------------------------------------------------------------------------------------------------------------------------------------------------------------------------------------------------------------------------------------------------------------------------------------------------------------------------------------------------------------------------------------------------------------------------------------------------------------------------------------------------------------------------------------------------------------------------------------------------------------------------------------------------------------------------------------------------------------------------------------------------------------------------------------------------------------------------------------------------------------------------------------------------------------------------------------------------------------------------------------------------------------------------------------------------------------------------------------------------------------------------------------------------------------------------------------------------------------------------------------------------------------------------------------------------------------------------------------------------------------------------------------------------------------------------------------------|
| Subseries: Bioniq Square Adjustable Comfort                                                                                                                                                                                                                                                                                                                                                                                                                                                                                                                                                                                                                                                                                                                                                                                                                                                                                                                                                                                                                                                                                                                                                                                                                                                                                                                                                                                                                                                                                                                                                                                                                                                                                                                                                                                                                                                                                                                                                                                                                                                                                    |
| Brand: Prolicht                                                                                                                                                                                                                                                                                                                                                                                                                                                                                                                                                                                                                                                                                                                                                                                                                                                                                                                                                                                                                                                                                                                                                                                                                                                                                                                                                                                                                                                                                                                                                                                                                                                                                                                                                                                                                                                                                                                                                                                                                                                                                                                |
| Division: Architectural                                                                                                                                                                                                                                                                                                                                                                                                                                                                                                                                                                                                                                                                                                                                                                                                                                                                                                                                                                                                                                                                                                                                                                                                                                                                                                                                                                                                                                                                                                                                                                                                                                                                                                                                                                                                                                                                                                                                                                                                                                                                                                        |
| Mounting Type: Recessed                                                                                                                                                                                                                                                                                                                                                                                                                                                                                                                                                                                                                                                                                                                                                                                                                                                                                                                                                                                                                                                                                                                                                                                                                                                                                                                                                                                                                                                                                                                                                                                                                                                                                                                                                                                                                                                                                                                                                                                                                                                                                                        |
| Mounting Location: Ceiling                                                                                                                                                                                                                                                                                                                                                                                                                                                                                                                                                                                                                                                                                                                                                                                                                                                                                                                                                                                                                                                                                                                                                                                                                                                                                                                                                                                                                                                                                                                                                                                                                                                                                                                                                                                                                                                                                                                                                                                                                                                                                                     |
| Subcategory: Downlight                                                                                                                                                                                                                                                                                                                                                                                                                                                                                                                                                                                                                                                                                                                                                                                                                                                                                                                                                                                                                                                                                                                                                                                                                                                                                                                                                                                                                                                                                                                                                                                                                                                                                                                                                                                                                                                                                                                                                                                                                                                                                                         |
| PHYSICAL                                                                                                                                                                                                                                                                                                                                                                                                                                                                                                                                                                                                                                                                                                                                                                                                                                                                                                                                                                                                                                                                                                                                                                                                                                                                                                                                                                                                                                                                                                                                                                                                                                                                                                                                                                                                                                                                                                                                                                                                                                                                                                                       |
| Shape: Square                                                                                                                                                                                                                                                                                                                                                                                                                                                                                                                                                                                                                                                                                                                                                                                                                                                                                                                                                                                                                                                                                                                                                                                                                                                                                                                                                                                                                                                                                                                                                                                                                                                                                                                                                                                                                                                                                                                                                                                                                                                                                                                  |
| Length (mm): 119                                                                                                                                                                                                                                                                                                                                                                                                                                                                                                                                                                                                                                                                                                                                                                                                                                                                                                                                                                                                                                                                                                                                                                                                                                                                                                                                                                                                                                                                                                                                                                                                                                                                                                                                                                                                                                                                                                                                                                                                                                                                                                               |
| Length (in): $4^{11}/_{16}$                                                                                                                                                                                                                                                                                                                                                                                                                                                                                                                                                                                                                                                                                                                                                                                                                                                                                                                                                                                                                                                                                                                                                                                                                                                                                                                                                                                                                                                                                                                                                                                                                                                                                                                                                                                                                                                                                                                                                                                                                                                                                                    |
| Width (mm): 119                                                                                                                                                                                                                                                                                                                                                                                                                                                                                                                                                                                                                                                                                                                                                                                                                                                                                                                                                                                                                                                                                                                                                                                                                                                                                                                                                                                                                                                                                                                                                                                                                                                                                                                                                                                                                                                                                                                                                                                                                                                                                                                |
| Width (in): 4 <sup>11</sup> / <sub>16</sub>                                                                                                                                                                                                                                                                                                                                                                                                                                                                                                                                                                                                                                                                                                                                                                                                                                                                                                                                                                                                                                                                                                                                                                                                                                                                                                                                                                                                                                                                                                                                                                                                                                                                                                                                                                                                                                                                                                                                                                                                                                                                                    |
| Depth (mm): 132                                                                                                                                                                                                                                                                                                                                                                                                                                                                                                                                                                                                                                                                                                                                                                                                                                                                                                                                                                                                                                                                                                                                                                                                                                                                                                                                                                                                                                                                                                                                                                                                                                                                                                                                                                                                                                                                                                                                                                                                                                                                                                                |
| Depth (in): 5 <sup>3</sup> / <sub>16</sub>                                                                                                                                                                                                                                                                                                                                                                                                                                                                                                                                                                                                                                                                                                                                                                                                                                                                                                                                                                                                                                                                                                                                                                                                                                                                                                                                                                                                                                                                                                                                                                                                                                                                                                                                                                                                                                                                                                                                                                                                                                                                                     |
| Ceiling Thickness (mm): 10 / 12.5 / 15                                                                                                                                                                                                                                                                                                                                                                                                                                                                                                                                                                                                                                                                                                                                                                                                                                                                                                                                                                                                                                                                                                                                                                                                                                                                                                                                                                                                                                                                                                                                                                                                                                                                                                                                                                                                                                                                                                                                                                                                                                                                                         |
| Ceiling Thickness (in): 3/8 or 1/2 or 9/16                                                                                                                                                                                                                                                                                                                                                                                                                                                                                                                                                                                                                                                                                                                                                                                                                                                                                                                                                                                                                                                                                                                                                                                                                                                                                                                                                                                                                                                                                                                                                                                                                                                                                                                                                                                                                                                                                                                                                                                                                                                                                     |
| Min. Recessing Depth (mm): 150                                                                                                                                                                                                                                                                                                                                                                                                                                                                                                                                                                                                                                                                                                                                                                                                                                                                                                                                                                                                                                                                                                                                                                                                                                                                                                                                                                                                                                                                                                                                                                                                                                                                                                                                                                                                                                                                                                                                                                                                                                                                                                 |
| Min. Recessing Depth (in): 5 $\frac{7}{8}$                                                                                                                                                                                                                                                                                                                                                                                                                                                                                                                                                                                                                                                                                                                                                                                                                                                                                                                                                                                                                                                                                                                                                                                                                                                                                                                                                                                                                                                                                                                                                                                                                                                                                                                                                                                                                                                                                                                                                                                                                                                                                     |
| Light Distribution: Adjustable / Downlight                                                                                                                                                                                                                                                                                                                                                                                                                                                                                                                                                                                                                                                                                                                                                                                                                                                                                                                                                                                                                                                                                                                                                                                                                                                                                                                                                                                                                                                                                                                                                                                                                                                                                                                                                                                                                                                                                                                                                                                                                                                                                     |
| Weight (kg): 0.608                                                                                                                                                                                                                                                                                                                                                                                                                                                                                                                                                                                                                                                                                                                                                                                                                                                                                                                                                                                                                                                                                                                                                                                                                                                                                                                                                                                                                                                                                                                                                                                                                                                                                                                                                                                                                                                                                                                                                                                                                                                                                                             |
| Weight (lbs): 1.34                                                                                                                                                                                                                                                                                                                                                                                                                                                                                                                                                                                                                                                                                                                                                                                                                                                                                                                                                                                                                                                                                                                                                                                                                                                                                                                                                                                                                                                                                                                                                                                                                                                                                                                                                                                                                                                                                                                                                                                                                                                                                                             |
| Fixture Finish: SSR / BKV / CWI / CRY / HAB / LAG / UFT / ITA / RUA / RUR / MIC / FTG / MYG / TWT / LOD / PUS / FRO / FUP / KIA / POP / BLS / SPG / MIC / FTG / MYG / CUS / CON / APT / LAG / LAG / APT / LAG / AP |

К

30°

355°

10|15mm

x 114mm

x 4 1/2

150mm

5 %