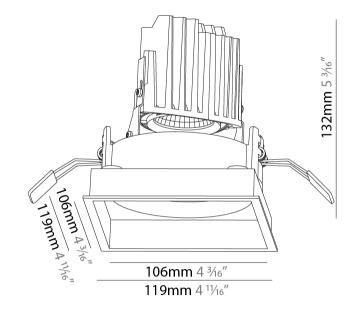

### GENERAL

| Series: Bioniq                                                                                                                               |       |
|----------------------------------------------------------------------------------------------------------------------------------------------|-------|
| Subseries: Bioniq Square Adjustable                                                                                                          |       |
| Brand: Prolicht                                                                                                                              |       |
| Division: Architectural                                                                                                                      |       |
| Mounting Type: Recessed                                                                                                                      |       |
| Mounting Location: Ceiling                                                                                                                   |       |
| Subcategory: Downlight                                                                                                                       |       |
| PHYSICAL                                                                                                                                     |       |
| Shape: Square                                                                                                                                |       |
| Length (mm): 119                                                                                                                             |       |
| Length (in): 4 <sup>11</sup> / <sub>16</sub>                                                                                                 |       |
| Width (mm): 119                                                                                                                              |       |
| Width (in): 4 <sup>11</sup> / <sub>16</sub>                                                                                                  |       |
| Depth (mm): 132                                                                                                                              |       |
| Depth (in): $5^{3}_{16}$                                                                                                                     |       |
| Ceiling Thickness (mm): 10 / 12.5 / 15                                                                                                       |       |
| Ceiling Thickness (in): 3/8 or 1/2 or 9/16                                                                                                   |       |
| Min. Recessing Depth (mm): 200                                                                                                               |       |
| Min. Recessing Depth (in): 7 <sup>7</sup> / <sub>8</sub>                                                                                     |       |
| Light Distribution: Adjustable / Downlight                                                                                                   |       |
| Weight (kg): 0.544                                                                                                                           |       |
| Weight (lbs): 1.2                                                                                                                            |       |
| Fixture Finish: SSR / BKV / CWI / CRY / HAB / LAG / UFT / ITA / RUA /                                                                        | RUR / |
| $\rm MIC$ / $\rm FTG$ / $\rm MYG$ / $\rm TWT$ / $\rm LOD$ / $\rm PUS$ / $\rm FRO$ / $\rm FUP$ / $\rm KIA$ / $\rm POP$ / $\rm BLS$ / $\rm SI$ | PG /  |
| MEY / GOH / GUM / CHC / COM / ABZ / JAG / OBR / MOS / ROR                                                                                    |       |
| Fixture Material: Aluminum Die Cast                                                                                                          |       |
| Cut-out Measurements: 114mm / 4 1/2" x 114mm / 4 1/2"                                                                                        |       |
| ELECTRICAL                                                                                                                                   |       |
| Lamp Type: LED (Zhaga Standard)                                                                                                              |       |
| Input Wattage (W): 13.2 / 16.5                                                                                                               |       |
| Total Output Wattage (W): 12 / 14                                                                                                            |       |
| Dimming: Tri-Mode (Non-Dimming and Phase Dimming (120Vac or and 0-10V Dimming)                                                               | ıly)  |
| Driver Included: No                                                                                                                          |       |
| Driver Location: Recessed Housing                                                                                                            |       |
| Driver Type: Constant Current - Universal                                                                                                    |       |
| Driver Class: Class 2                                                                                                                        |       |
| Housing: See components                                                                                                                      |       |
| Input Voltage (V): 120 - 277                                                                                                                 |       |
| Constant Current (MA): 350                                                                                                                   |       |
| LED                                                                                                                                          |       |
| Number of LEDs: 1                                                                                                                            |       |
|                                                                                                                                              |       |

### GENERAL

| Series: Bioniq                                                                                                                                                                                                                                                                                                                                                                                                                                                                                                                                                                                                                                                                                                                                                                                                                                                                                                                                                                                                                                                                                                                                                                                                                                                                                                                                                                                                                                                                                                                                                                                                                                                                                                                                                                                                                                                                                                                                                                                                                                                                                                                 |
|--------------------------------------------------------------------------------------------------------------------------------------------------------------------------------------------------------------------------------------------------------------------------------------------------------------------------------------------------------------------------------------------------------------------------------------------------------------------------------------------------------------------------------------------------------------------------------------------------------------------------------------------------------------------------------------------------------------------------------------------------------------------------------------------------------------------------------------------------------------------------------------------------------------------------------------------------------------------------------------------------------------------------------------------------------------------------------------------------------------------------------------------------------------------------------------------------------------------------------------------------------------------------------------------------------------------------------------------------------------------------------------------------------------------------------------------------------------------------------------------------------------------------------------------------------------------------------------------------------------------------------------------------------------------------------------------------------------------------------------------------------------------------------------------------------------------------------------------------------------------------------------------------------------------------------------------------------------------------------------------------------------------------------------------------------------------------------------------------------------------------------|
| Subseries: Bioniq Square Adjustable Comfort                                                                                                                                                                                                                                                                                                                                                                                                                                                                                                                                                                                                                                                                                                                                                                                                                                                                                                                                                                                                                                                                                                                                                                                                                                                                                                                                                                                                                                                                                                                                                                                                                                                                                                                                                                                                                                                                                                                                                                                                                                                                                    |
| Brand: Prolicht                                                                                                                                                                                                                                                                                                                                                                                                                                                                                                                                                                                                                                                                                                                                                                                                                                                                                                                                                                                                                                                                                                                                                                                                                                                                                                                                                                                                                                                                                                                                                                                                                                                                                                                                                                                                                                                                                                                                                                                                                                                                                                                |
| Division: Architectural                                                                                                                                                                                                                                                                                                                                                                                                                                                                                                                                                                                                                                                                                                                                                                                                                                                                                                                                                                                                                                                                                                                                                                                                                                                                                                                                                                                                                                                                                                                                                                                                                                                                                                                                                                                                                                                                                                                                                                                                                                                                                                        |
| Mounting Type: Recessed                                                                                                                                                                                                                                                                                                                                                                                                                                                                                                                                                                                                                                                                                                                                                                                                                                                                                                                                                                                                                                                                                                                                                                                                                                                                                                                                                                                                                                                                                                                                                                                                                                                                                                                                                                                                                                                                                                                                                                                                                                                                                                        |
| Mounting Location: Ceiling                                                                                                                                                                                                                                                                                                                                                                                                                                                                                                                                                                                                                                                                                                                                                                                                                                                                                                                                                                                                                                                                                                                                                                                                                                                                                                                                                                                                                                                                                                                                                                                                                                                                                                                                                                                                                                                                                                                                                                                                                                                                                                     |
| Subcategory: Downlight                                                                                                                                                                                                                                                                                                                                                                                                                                                                                                                                                                                                                                                                                                                                                                                                                                                                                                                                                                                                                                                                                                                                                                                                                                                                                                                                                                                                                                                                                                                                                                                                                                                                                                                                                                                                                                                                                                                                                                                                                                                                                                         |
| PHYSICAL                                                                                                                                                                                                                                                                                                                                                                                                                                                                                                                                                                                                                                                                                                                                                                                                                                                                                                                                                                                                                                                                                                                                                                                                                                                                                                                                                                                                                                                                                                                                                                                                                                                                                                                                                                                                                                                                                                                                                                                                                                                                                                                       |
| Shape: Square                                                                                                                                                                                                                                                                                                                                                                                                                                                                                                                                                                                                                                                                                                                                                                                                                                                                                                                                                                                                                                                                                                                                                                                                                                                                                                                                                                                                                                                                                                                                                                                                                                                                                                                                                                                                                                                                                                                                                                                                                                                                                                                  |
| Length (mm): 119                                                                                                                                                                                                                                                                                                                                                                                                                                                                                                                                                                                                                                                                                                                                                                                                                                                                                                                                                                                                                                                                                                                                                                                                                                                                                                                                                                                                                                                                                                                                                                                                                                                                                                                                                                                                                                                                                                                                                                                                                                                                                                               |
| Length (in): $4^{11}/_{16}$                                                                                                                                                                                                                                                                                                                                                                                                                                                                                                                                                                                                                                                                                                                                                                                                                                                                                                                                                                                                                                                                                                                                                                                                                                                                                                                                                                                                                                                                                                                                                                                                                                                                                                                                                                                                                                                                                                                                                                                                                                                                                                    |
| Width (mm): 119                                                                                                                                                                                                                                                                                                                                                                                                                                                                                                                                                                                                                                                                                                                                                                                                                                                                                                                                                                                                                                                                                                                                                                                                                                                                                                                                                                                                                                                                                                                                                                                                                                                                                                                                                                                                                                                                                                                                                                                                                                                                                                                |
| Width (in): 4 <sup>11</sup> / <sub>16</sub>                                                                                                                                                                                                                                                                                                                                                                                                                                                                                                                                                                                                                                                                                                                                                                                                                                                                                                                                                                                                                                                                                                                                                                                                                                                                                                                                                                                                                                                                                                                                                                                                                                                                                                                                                                                                                                                                                                                                                                                                                                                                                    |
| Depth (mm): 132                                                                                                                                                                                                                                                                                                                                                                                                                                                                                                                                                                                                                                                                                                                                                                                                                                                                                                                                                                                                                                                                                                                                                                                                                                                                                                                                                                                                                                                                                                                                                                                                                                                                                                                                                                                                                                                                                                                                                                                                                                                                                                                |
| Depth (in): 5 <sup>3</sup> / <sub>16</sub>                                                                                                                                                                                                                                                                                                                                                                                                                                                                                                                                                                                                                                                                                                                                                                                                                                                                                                                                                                                                                                                                                                                                                                                                                                                                                                                                                                                                                                                                                                                                                                                                                                                                                                                                                                                                                                                                                                                                                                                                                                                                                     |
| Ceiling Thickness (mm): 10 / 12.5 / 15                                                                                                                                                                                                                                                                                                                                                                                                                                                                                                                                                                                                                                                                                                                                                                                                                                                                                                                                                                                                                                                                                                                                                                                                                                                                                                                                                                                                                                                                                                                                                                                                                                                                                                                                                                                                                                                                                                                                                                                                                                                                                         |
| Ceiling Thickness (in): 3/8 or 1/2 or 9/16                                                                                                                                                                                                                                                                                                                                                                                                                                                                                                                                                                                                                                                                                                                                                                                                                                                                                                                                                                                                                                                                                                                                                                                                                                                                                                                                                                                                                                                                                                                                                                                                                                                                                                                                                                                                                                                                                                                                                                                                                                                                                     |
| Min. Recessing Depth (mm): 150                                                                                                                                                                                                                                                                                                                                                                                                                                                                                                                                                                                                                                                                                                                                                                                                                                                                                                                                                                                                                                                                                                                                                                                                                                                                                                                                                                                                                                                                                                                                                                                                                                                                                                                                                                                                                                                                                                                                                                                                                                                                                                 |
| Min. Recessing Depth (in): 5 $\frac{7}{8}$                                                                                                                                                                                                                                                                                                                                                                                                                                                                                                                                                                                                                                                                                                                                                                                                                                                                                                                                                                                                                                                                                                                                                                                                                                                                                                                                                                                                                                                                                                                                                                                                                                                                                                                                                                                                                                                                                                                                                                                                                                                                                     |
| Light Distribution: Adjustable / Downlight                                                                                                                                                                                                                                                                                                                                                                                                                                                                                                                                                                                                                                                                                                                                                                                                                                                                                                                                                                                                                                                                                                                                                                                                                                                                                                                                                                                                                                                                                                                                                                                                                                                                                                                                                                                                                                                                                                                                                                                                                                                                                     |
| Weight (kg): 0.608                                                                                                                                                                                                                                                                                                                                                                                                                                                                                                                                                                                                                                                                                                                                                                                                                                                                                                                                                                                                                                                                                                                                                                                                                                                                                                                                                                                                                                                                                                                                                                                                                                                                                                                                                                                                                                                                                                                                                                                                                                                                                                             |
| Weight (lbs): 1.34                                                                                                                                                                                                                                                                                                                                                                                                                                                                                                                                                                                                                                                                                                                                                                                                                                                                                                                                                                                                                                                                                                                                                                                                                                                                                                                                                                                                                                                                                                                                                                                                                                                                                                                                                                                                                                                                                                                                                                                                                                                                                                             |
| Fixture Finish: SSR / BKV / CWI / CRY / HAB / LAG / UFT / ITA / RUA / RUR / MIC / FTG / MYG / TWT / LOD / PUS / FRO / FUP / KIA / POP / BLS / SPG / MIC / FTG / MYG / CUS / CON / APT / LAG / LAG / APT / LAG / AP |