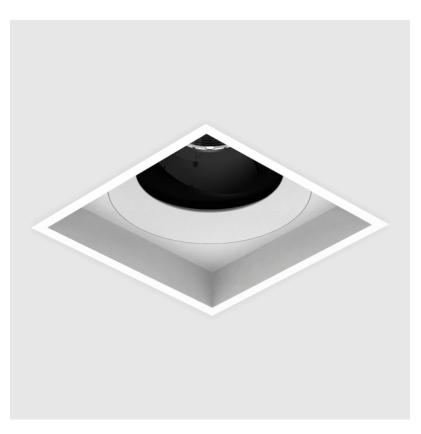

### GENERAL

| Series: Bioniq                                                                                                                               |       |
|----------------------------------------------------------------------------------------------------------------------------------------------|-------|
| Subseries: Bioniq Square Adjustable                                                                                                          |       |
| Brand: Prolicht                                                                                                                              |       |
| Division: Architectural                                                                                                                      |       |
| Mounting Type: Recessed                                                                                                                      |       |
| Mounting Location: Ceiling                                                                                                                   |       |
| Subcategory: Downlight                                                                                                                       |       |
| PHYSICAL                                                                                                                                     |       |
| Shape: Square                                                                                                                                |       |
| Length (mm): 119                                                                                                                             |       |
| Length (in): 4 <sup>11</sup> / <sub>16</sub>                                                                                                 |       |
| Width (mm): 119                                                                                                                              |       |
| Width (in): 4 <sup>11</sup> / <sub>16</sub>                                                                                                  |       |
| Depth (mm): 132                                                                                                                              |       |
| Depth (in): $5^{3}_{16}$                                                                                                                     |       |
| Ceiling Thickness (mm): 10 / 12.5 / 15                                                                                                       |       |
| Ceiling Thickness (in): 3/8 or 1/2 or 9/16                                                                                                   |       |
| Min. Recessing Depth (mm): 200                                                                                                               |       |
| Min. Recessing Depth (in): 7 <sup>7</sup> / <sub>8</sub>                                                                                     |       |
| Light Distribution: Adjustable / Downlight                                                                                                   |       |
| Weight (kg): 0.544                                                                                                                           |       |
| Weight (lbs): 1.2                                                                                                                            |       |
| Fixture Finish: SSR / BKV / CWI / CRY / HAB / LAG / UFT / ITA / RUA /                                                                        | RUR / |
| $\rm MIC$ / $\rm FTG$ / $\rm MYG$ / $\rm TWT$ / $\rm LOD$ / $\rm PUS$ / $\rm FRO$ / $\rm FUP$ / $\rm KIA$ / $\rm POP$ / $\rm BLS$ / $\rm SI$ | PG /  |
| MEY / GOH / GUM / CHC / COM / ABZ / JAG / OBR / MOS / ROR                                                                                    |       |
| Fixture Material: Aluminum Die Cast                                                                                                          |       |
| Cut-out Measurements: 114mm / 4 1/2" x 114mm / 4 1/2"                                                                                        |       |
| ELECTRICAL                                                                                                                                   |       |
| Lamp Type: LED (Zhaga Standard)                                                                                                              |       |
| Input Wattage (W): 13.2 / 16.5                                                                                                               |       |
| Total Output Wattage (W): 12 / 14                                                                                                            |       |
| Dimming: Tri-Mode (Non-Dimming and Phase Dimming (120Vac or and 0-10V Dimming)                                                               | ıly)  |
| Driver Included: No                                                                                                                          |       |
| Driver Location: Recessed Housing                                                                                                            |       |
| Driver Type: Constant Current - Universal                                                                                                    |       |
| Driver Class: Class 2                                                                                                                        |       |
| Housing: See components                                                                                                                      |       |
| Input Voltage (V): 120 - 277                                                                                                                 |       |
| Constant Current (MA): 350                                                                                                                   |       |
| LED                                                                                                                                          |       |
| Number of LEDs: 1                                                                                                                            |       |
|                                                                                                                                              |       |

### GENERAL

| Series: Bioniq                                                                                                                                                                                                                                                                                                                                                                                                                                                                                                                                                                                                                                                                                                                                                                                                                                                                                                                                                                                                                                                                                                                                                                                                                                                                                                                                                                                                                                                                                                                                                                                                                                                                                                                                                                                                                                                                                                                                                                                                                                                                                                                 |
|--------------------------------------------------------------------------------------------------------------------------------------------------------------------------------------------------------------------------------------------------------------------------------------------------------------------------------------------------------------------------------------------------------------------------------------------------------------------------------------------------------------------------------------------------------------------------------------------------------------------------------------------------------------------------------------------------------------------------------------------------------------------------------------------------------------------------------------------------------------------------------------------------------------------------------------------------------------------------------------------------------------------------------------------------------------------------------------------------------------------------------------------------------------------------------------------------------------------------------------------------------------------------------------------------------------------------------------------------------------------------------------------------------------------------------------------------------------------------------------------------------------------------------------------------------------------------------------------------------------------------------------------------------------------------------------------------------------------------------------------------------------------------------------------------------------------------------------------------------------------------------------------------------------------------------------------------------------------------------------------------------------------------------------------------------------------------------------------------------------------------------|
| Subseries: Bioniq Square Adjustable Comfort                                                                                                                                                                                                                                                                                                                                                                                                                                                                                                                                                                                                                                                                                                                                                                                                                                                                                                                                                                                                                                                                                                                                                                                                                                                                                                                                                                                                                                                                                                                                                                                                                                                                                                                                                                                                                                                                                                                                                                                                                                                                                    |
| Brand: Prolicht                                                                                                                                                                                                                                                                                                                                                                                                                                                                                                                                                                                                                                                                                                                                                                                                                                                                                                                                                                                                                                                                                                                                                                                                                                                                                                                                                                                                                                                                                                                                                                                                                                                                                                                                                                                                                                                                                                                                                                                                                                                                                                                |
| Division: Architectural                                                                                                                                                                                                                                                                                                                                                                                                                                                                                                                                                                                                                                                                                                                                                                                                                                                                                                                                                                                                                                                                                                                                                                                                                                                                                                                                                                                                                                                                                                                                                                                                                                                                                                                                                                                                                                                                                                                                                                                                                                                                                                        |
| Mounting Type: Recessed                                                                                                                                                                                                                                                                                                                                                                                                                                                                                                                                                                                                                                                                                                                                                                                                                                                                                                                                                                                                                                                                                                                                                                                                                                                                                                                                                                                                                                                                                                                                                                                                                                                                                                                                                                                                                                                                                                                                                                                                                                                                                                        |
| Mounting Location: Ceiling                                                                                                                                                                                                                                                                                                                                                                                                                                                                                                                                                                                                                                                                                                                                                                                                                                                                                                                                                                                                                                                                                                                                                                                                                                                                                                                                                                                                                                                                                                                                                                                                                                                                                                                                                                                                                                                                                                                                                                                                                                                                                                     |
| Subcategory: Downlight                                                                                                                                                                                                                                                                                                                                                                                                                                                                                                                                                                                                                                                                                                                                                                                                                                                                                                                                                                                                                                                                                                                                                                                                                                                                                                                                                                                                                                                                                                                                                                                                                                                                                                                                                                                                                                                                                                                                                                                                                                                                                                         |
| PHYSICAL                                                                                                                                                                                                                                                                                                                                                                                                                                                                                                                                                                                                                                                                                                                                                                                                                                                                                                                                                                                                                                                                                                                                                                                                                                                                                                                                                                                                                                                                                                                                                                                                                                                                                                                                                                                                                                                                                                                                                                                                                                                                                                                       |
| Shape: Square                                                                                                                                                                                                                                                                                                                                                                                                                                                                                                                                                                                                                                                                                                                                                                                                                                                                                                                                                                                                                                                                                                                                                                                                                                                                                                                                                                                                                                                                                                                                                                                                                                                                                                                                                                                                                                                                                                                                                                                                                                                                                                                  |
| Length (mm): 119                                                                                                                                                                                                                                                                                                                                                                                                                                                                                                                                                                                                                                                                                                                                                                                                                                                                                                                                                                                                                                                                                                                                                                                                                                                                                                                                                                                                                                                                                                                                                                                                                                                                                                                                                                                                                                                                                                                                                                                                                                                                                                               |
| Length (in): $4^{11}/_{16}$                                                                                                                                                                                                                                                                                                                                                                                                                                                                                                                                                                                                                                                                                                                                                                                                                                                                                                                                                                                                                                                                                                                                                                                                                                                                                                                                                                                                                                                                                                                                                                                                                                                                                                                                                                                                                                                                                                                                                                                                                                                                                                    |
| Width (mm): 119                                                                                                                                                                                                                                                                                                                                                                                                                                                                                                                                                                                                                                                                                                                                                                                                                                                                                                                                                                                                                                                                                                                                                                                                                                                                                                                                                                                                                                                                                                                                                                                                                                                                                                                                                                                                                                                                                                                                                                                                                                                                                                                |
| Width (in): 4 <sup>11</sup> / <sub>16</sub>                                                                                                                                                                                                                                                                                                                                                                                                                                                                                                                                                                                                                                                                                                                                                                                                                                                                                                                                                                                                                                                                                                                                                                                                                                                                                                                                                                                                                                                                                                                                                                                                                                                                                                                                                                                                                                                                                                                                                                                                                                                                                    |
| Depth (mm): 132                                                                                                                                                                                                                                                                                                                                                                                                                                                                                                                                                                                                                                                                                                                                                                                                                                                                                                                                                                                                                                                                                                                                                                                                                                                                                                                                                                                                                                                                                                                                                                                                                                                                                                                                                                                                                                                                                                                                                                                                                                                                                                                |
| Depth (in): 5 <sup>3</sup> / <sub>16</sub>                                                                                                                                                                                                                                                                                                                                                                                                                                                                                                                                                                                                                                                                                                                                                                                                                                                                                                                                                                                                                                                                                                                                                                                                                                                                                                                                                                                                                                                                                                                                                                                                                                                                                                                                                                                                                                                                                                                                                                                                                                                                                     |
| Ceiling Thickness (mm): 10 / 12.5 / 15                                                                                                                                                                                                                                                                                                                                                                                                                                                                                                                                                                                                                                                                                                                                                                                                                                                                                                                                                                                                                                                                                                                                                                                                                                                                                                                                                                                                                                                                                                                                                                                                                                                                                                                                                                                                                                                                                                                                                                                                                                                                                         |
| Ceiling Thickness (in): 3/8 or 1/2 or 9/16                                                                                                                                                                                                                                                                                                                                                                                                                                                                                                                                                                                                                                                                                                                                                                                                                                                                                                                                                                                                                                                                                                                                                                                                                                                                                                                                                                                                                                                                                                                                                                                                                                                                                                                                                                                                                                                                                                                                                                                                                                                                                     |
| Min. Recessing Depth (mm): 150                                                                                                                                                                                                                                                                                                                                                                                                                                                                                                                                                                                                                                                                                                                                                                                                                                                                                                                                                                                                                                                                                                                                                                                                                                                                                                                                                                                                                                                                                                                                                                                                                                                                                                                                                                                                                                                                                                                                                                                                                                                                                                 |
| Min. Recessing Depth (in): 5 $\frac{7}{8}$                                                                                                                                                                                                                                                                                                                                                                                                                                                                                                                                                                                                                                                                                                                                                                                                                                                                                                                                                                                                                                                                                                                                                                                                                                                                                                                                                                                                                                                                                                                                                                                                                                                                                                                                                                                                                                                                                                                                                                                                                                                                                     |
| Light Distribution: Adjustable / Downlight                                                                                                                                                                                                                                                                                                                                                                                                                                                                                                                                                                                                                                                                                                                                                                                                                                                                                                                                                                                                                                                                                                                                                                                                                                                                                                                                                                                                                                                                                                                                                                                                                                                                                                                                                                                                                                                                                                                                                                                                                                                                                     |
| Weight (kg): 0.608                                                                                                                                                                                                                                                                                                                                                                                                                                                                                                                                                                                                                                                                                                                                                                                                                                                                                                                                                                                                                                                                                                                                                                                                                                                                                                                                                                                                                                                                                                                                                                                                                                                                                                                                                                                                                                                                                                                                                                                                                                                                                                             |
| Weight (lbs): 1.34                                                                                                                                                                                                                                                                                                                                                                                                                                                                                                                                                                                                                                                                                                                                                                                                                                                                                                                                                                                                                                                                                                                                                                                                                                                                                                                                                                                                                                                                                                                                                                                                                                                                                                                                                                                                                                                                                                                                                                                                                                                                                                             |
| Fixture Finish: SSR / BKV / CWI / CRY / HAB / LAG / UFT / ITA / RUA / RUR / MIC / FTG / MYG / TWT / LOD / PUS / FRO / FUP / KIA / POP / BLS / SPG / MIC / FTG / MYG / CUS / CON / APT / LAG / LAG / APT / LAG / AP |