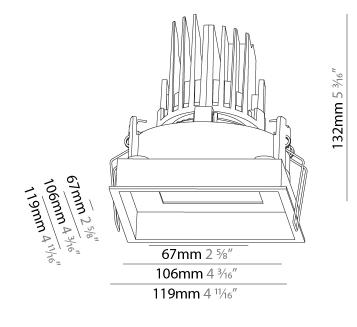

### GENERAL

| Series: Bioniq                                                                                                                               |       |
|----------------------------------------------------------------------------------------------------------------------------------------------|-------|
| Subseries: Bioniq Square Adjustable                                                                                                          |       |
| Brand: Prolicht                                                                                                                              |       |
| Division: Architectural                                                                                                                      |       |
| Mounting Type: Recessed                                                                                                                      |       |
| Mounting Location: Ceiling                                                                                                                   |       |
| Subcategory: Downlight                                                                                                                       |       |
| PHYSICAL                                                                                                                                     |       |
| Shape: Square                                                                                                                                |       |
| Length (mm): 119                                                                                                                             |       |
| Length (in): 4 <sup>11</sup> / <sub>16</sub>                                                                                                 |       |
| Width (mm): 119                                                                                                                              |       |
| Width (in): 4 <sup>11</sup> / <sub>16</sub>                                                                                                  |       |
| Depth (mm): 132                                                                                                                              |       |
| Depth (in): $5^{3}_{16}$                                                                                                                     |       |
| Ceiling Thickness (mm): 10 / 12.5 / 15                                                                                                       |       |
| Ceiling Thickness (in): 3/8 or 1/2 or 9/16                                                                                                   |       |
| Min. Recessing Depth (mm): 200                                                                                                               |       |
| Min. Recessing Depth (in): 7 <sup>7</sup> / <sub>8</sub>                                                                                     |       |
| Light Distribution: Adjustable / Downlight                                                                                                   |       |
| Weight (kg): 0.544                                                                                                                           |       |
| Weight (lbs): 1.2                                                                                                                            |       |
| Fixture Finish: SSR / BKV / CWI / CRY / HAB / LAG / UFT / ITA / RUA /                                                                        | RUR / |
| $\rm MIC$ / $\rm FTG$ / $\rm MYG$ / $\rm TWT$ / $\rm LOD$ / $\rm PUS$ / $\rm FRO$ / $\rm FUP$ / $\rm KIA$ / $\rm POP$ / $\rm BLS$ / $\rm SI$ | PG /  |
| MEY / GOH / GUM / CHC / COM / ABZ / JAG / OBR / MOS / ROR                                                                                    |       |
| Fixture Material: Aluminum Die Cast                                                                                                          |       |
| Cut-out Measurements: 114mm / 4 1/2" x 114mm / 4 1/2"                                                                                        |       |
| ELECTRICAL                                                                                                                                   |       |
| Lamp Type: LED (Zhaga Standard)                                                                                                              |       |
| Input Wattage (W): 13.2 / 16.5                                                                                                               |       |
| Total Output Wattage (W): 12 / 14                                                                                                            |       |
| Dimming: Tri-Mode (Non-Dimming and Phase Dimming (120Vac or and 0-10V Dimming)                                                               | ıly)  |
| Driver Included: No                                                                                                                          |       |
| Driver Location: Recessed Housing                                                                                                            |       |
| Driver Type: Constant Current - Universal                                                                                                    |       |
| Driver Class: Class 2                                                                                                                        |       |
| Housing: See components                                                                                                                      |       |
| Input Voltage (V): 120 - 277                                                                                                                 |       |
| Constant Current (MA): 350                                                                                                                   |       |
| LED                                                                                                                                          |       |
| Number of LEDs: 1                                                                                                                            |       |
|                                                                                                                                              |       |

### GENERAL

| Series: Bioniq                                                                                                                                                                                                                                                                                                                                                                                                                                                                                                                                                                                                                                                                                                                                                                                                                                                                                                                                                                                                                                                                                                                                                                                                                                                                                                                                                                                                                                                                                                                                                                                                                                                                                                                                                                                                                                                                                                                                                                                                                                                                                                                 |
|--------------------------------------------------------------------------------------------------------------------------------------------------------------------------------------------------------------------------------------------------------------------------------------------------------------------------------------------------------------------------------------------------------------------------------------------------------------------------------------------------------------------------------------------------------------------------------------------------------------------------------------------------------------------------------------------------------------------------------------------------------------------------------------------------------------------------------------------------------------------------------------------------------------------------------------------------------------------------------------------------------------------------------------------------------------------------------------------------------------------------------------------------------------------------------------------------------------------------------------------------------------------------------------------------------------------------------------------------------------------------------------------------------------------------------------------------------------------------------------------------------------------------------------------------------------------------------------------------------------------------------------------------------------------------------------------------------------------------------------------------------------------------------------------------------------------------------------------------------------------------------------------------------------------------------------------------------------------------------------------------------------------------------------------------------------------------------------------------------------------------------|
| Subseries: Bioniq Square Adjustable Comfort                                                                                                                                                                                                                                                                                                                                                                                                                                                                                                                                                                                                                                                                                                                                                                                                                                                                                                                                                                                                                                                                                                                                                                                                                                                                                                                                                                                                                                                                                                                                                                                                                                                                                                                                                                                                                                                                                                                                                                                                                                                                                    |
| Brand: Prolicht                                                                                                                                                                                                                                                                                                                                                                                                                                                                                                                                                                                                                                                                                                                                                                                                                                                                                                                                                                                                                                                                                                                                                                                                                                                                                                                                                                                                                                                                                                                                                                                                                                                                                                                                                                                                                                                                                                                                                                                                                                                                                                                |
| Division: Architectural                                                                                                                                                                                                                                                                                                                                                                                                                                                                                                                                                                                                                                                                                                                                                                                                                                                                                                                                                                                                                                                                                                                                                                                                                                                                                                                                                                                                                                                                                                                                                                                                                                                                                                                                                                                                                                                                                                                                                                                                                                                                                                        |
| Mounting Type: Recessed                                                                                                                                                                                                                                                                                                                                                                                                                                                                                                                                                                                                                                                                                                                                                                                                                                                                                                                                                                                                                                                                                                                                                                                                                                                                                                                                                                                                                                                                                                                                                                                                                                                                                                                                                                                                                                                                                                                                                                                                                                                                                                        |
| Mounting Location: Ceiling                                                                                                                                                                                                                                                                                                                                                                                                                                                                                                                                                                                                                                                                                                                                                                                                                                                                                                                                                                                                                                                                                                                                                                                                                                                                                                                                                                                                                                                                                                                                                                                                                                                                                                                                                                                                                                                                                                                                                                                                                                                                                                     |
| Subcategory: Downlight                                                                                                                                                                                                                                                                                                                                                                                                                                                                                                                                                                                                                                                                                                                                                                                                                                                                                                                                                                                                                                                                                                                                                                                                                                                                                                                                                                                                                                                                                                                                                                                                                                                                                                                                                                                                                                                                                                                                                                                                                                                                                                         |
| PHYSICAL                                                                                                                                                                                                                                                                                                                                                                                                                                                                                                                                                                                                                                                                                                                                                                                                                                                                                                                                                                                                                                                                                                                                                                                                                                                                                                                                                                                                                                                                                                                                                                                                                                                                                                                                                                                                                                                                                                                                                                                                                                                                                                                       |
| Shape: Square                                                                                                                                                                                                                                                                                                                                                                                                                                                                                                                                                                                                                                                                                                                                                                                                                                                                                                                                                                                                                                                                                                                                                                                                                                                                                                                                                                                                                                                                                                                                                                                                                                                                                                                                                                                                                                                                                                                                                                                                                                                                                                                  |
| Length (mm): 119                                                                                                                                                                                                                                                                                                                                                                                                                                                                                                                                                                                                                                                                                                                                                                                                                                                                                                                                                                                                                                                                                                                                                                                                                                                                                                                                                                                                                                                                                                                                                                                                                                                                                                                                                                                                                                                                                                                                                                                                                                                                                                               |
| Length (in): $4^{11}/_{16}$                                                                                                                                                                                                                                                                                                                                                                                                                                                                                                                                                                                                                                                                                                                                                                                                                                                                                                                                                                                                                                                                                                                                                                                                                                                                                                                                                                                                                                                                                                                                                                                                                                                                                                                                                                                                                                                                                                                                                                                                                                                                                                    |
| Width (mm): 119                                                                                                                                                                                                                                                                                                                                                                                                                                                                                                                                                                                                                                                                                                                                                                                                                                                                                                                                                                                                                                                                                                                                                                                                                                                                                                                                                                                                                                                                                                                                                                                                                                                                                                                                                                                                                                                                                                                                                                                                                                                                                                                |
| Width (in): 4 <sup>11</sup> / <sub>16</sub>                                                                                                                                                                                                                                                                                                                                                                                                                                                                                                                                                                                                                                                                                                                                                                                                                                                                                                                                                                                                                                                                                                                                                                                                                                                                                                                                                                                                                                                                                                                                                                                                                                                                                                                                                                                                                                                                                                                                                                                                                                                                                    |
| Depth (mm): 132                                                                                                                                                                                                                                                                                                                                                                                                                                                                                                                                                                                                                                                                                                                                                                                                                                                                                                                                                                                                                                                                                                                                                                                                                                                                                                                                                                                                                                                                                                                                                                                                                                                                                                                                                                                                                                                                                                                                                                                                                                                                                                                |
| Depth (in): 5 <sup>3</sup> / <sub>16</sub>                                                                                                                                                                                                                                                                                                                                                                                                                                                                                                                                                                                                                                                                                                                                                                                                                                                                                                                                                                                                                                                                                                                                                                                                                                                                                                                                                                                                                                                                                                                                                                                                                                                                                                                                                                                                                                                                                                                                                                                                                                                                                     |
| Ceiling Thickness (mm): 10 / 12.5 / 15                                                                                                                                                                                                                                                                                                                                                                                                                                                                                                                                                                                                                                                                                                                                                                                                                                                                                                                                                                                                                                                                                                                                                                                                                                                                                                                                                                                                                                                                                                                                                                                                                                                                                                                                                                                                                                                                                                                                                                                                                                                                                         |
| Ceiling Thickness (in): 3/8 or 1/2 or 9/16                                                                                                                                                                                                                                                                                                                                                                                                                                                                                                                                                                                                                                                                                                                                                                                                                                                                                                                                                                                                                                                                                                                                                                                                                                                                                                                                                                                                                                                                                                                                                                                                                                                                                                                                                                                                                                                                                                                                                                                                                                                                                     |
| Min. Recessing Depth (mm): 150                                                                                                                                                                                                                                                                                                                                                                                                                                                                                                                                                                                                                                                                                                                                                                                                                                                                                                                                                                                                                                                                                                                                                                                                                                                                                                                                                                                                                                                                                                                                                                                                                                                                                                                                                                                                                                                                                                                                                                                                                                                                                                 |
| Min. Recessing Depth (in): 5 $\frac{7}{8}$                                                                                                                                                                                                                                                                                                                                                                                                                                                                                                                                                                                                                                                                                                                                                                                                                                                                                                                                                                                                                                                                                                                                                                                                                                                                                                                                                                                                                                                                                                                                                                                                                                                                                                                                                                                                                                                                                                                                                                                                                                                                                     |
| Light Distribution: Adjustable / Downlight                                                                                                                                                                                                                                                                                                                                                                                                                                                                                                                                                                                                                                                                                                                                                                                                                                                                                                                                                                                                                                                                                                                                                                                                                                                                                                                                                                                                                                                                                                                                                                                                                                                                                                                                                                                                                                                                                                                                                                                                                                                                                     |
| Weight (kg): 0.608                                                                                                                                                                                                                                                                                                                                                                                                                                                                                                                                                                                                                                                                                                                                                                                                                                                                                                                                                                                                                                                                                                                                                                                                                                                                                                                                                                                                                                                                                                                                                                                                                                                                                                                                                                                                                                                                                                                                                                                                                                                                                                             |
| Weight (lbs): 1.34                                                                                                                                                                                                                                                                                                                                                                                                                                                                                                                                                                                                                                                                                                                                                                                                                                                                                                                                                                                                                                                                                                                                                                                                                                                                                                                                                                                                                                                                                                                                                                                                                                                                                                                                                                                                                                                                                                                                                                                                                                                                                                             |
| Fixture Finish: SSR / BKV / CWI / CRY / HAB / LAG / UFT / ITA / RUA / RUR / MIC / FTG / MYG / TWT / LOD / PUS / FRO / FUP / KIA / POP / BLS / SPG / MIC / FTG / MYG / CUS / CON / APT / LAG / LAG / APT / LAG / AP |